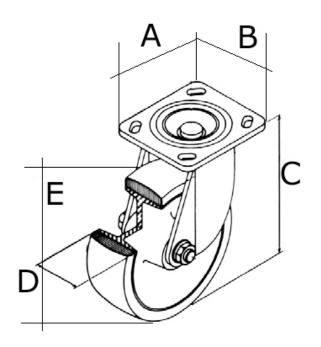

## What Information Do I Need?

In order for us to correctly send you the proper casters, we need some information about the casters that are currently on your equipment. Please refer to the figure below to assist you with the needed information. (Write Measurements on dotted line.)

A = Length of caster plate

B = Width of caster plate

C = Overall height

D = Tread width of wheel

E = Height of wheel

Harvest Corporation www.harvestcorporation.com