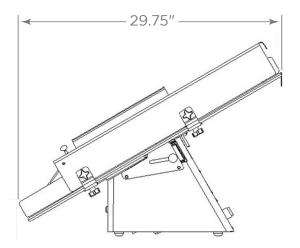

#### **Dimensions:**

H-22.75" x W-16.125" x D-29.75"

Warranty: Standard 1-year