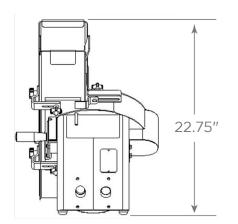

#### **Dimensions:**

H-22.75" x W-16.125" x D-29.75"

Warranty: Standard 1-year