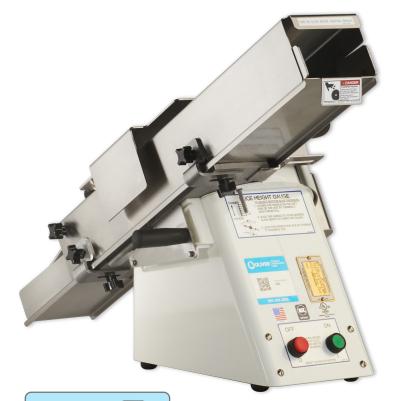

## 723 Bagel-Bun

Bagel and Bun Slicer

Model 723-N

### **KEY FEATURES**

Cleanly slices bagels and buns with ease

Compact, robust design for ease of operation

Separate On/Off buttons for easy operation

Adjustable slice height setting

Easy to remove blade cover with underside access eliminates need to remove blade for cleaning

Blade safety guard incorporates automatic power-down feature when removed

Exclusive gentle-touch exit door slows sliced product delivery, preventing damage to softer product

Optional return chute saves counter space and creates a production system for larger orders