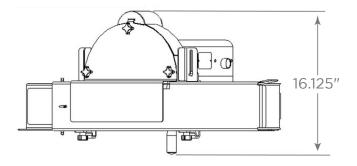

#### **Dimensions:**

H-22.75" x W-16.125" x D-29.75"

Warranty: Standard 1-year