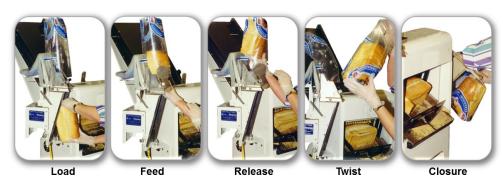

### **Key Features**

- · Three times faster than manual bagging
- Slices don't shift during loading
- Bag hard / soft crusted, sliced / unsliced breads
- Ideally suitable for pan loaf bread
- Next bag pops up/open automatically
- Mounts directly to your slicer or bench
- Up to 1,200 packages/hour