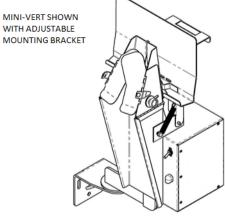

lly suitable for pan loaf bread
- Next bag pops up/open automatically
- Mounts directly to your slicer or bench
- Up to 1,200 packages/hour







Above specifications subject to change without notice. The information contained herein is correct as of the date hereof.

Recommendations or suggestions are made without guarantee or representation as to results.





# Mini-Vert Air Bread Bagger

## **Specifications**

#### **Motor / Electric**

Standard:

90 cfm air blower 1.0 Amps 1 Ph / 115V / 60Hz

#### **Product Capacity**

5" Wide

### **Bag Specifications**

Wicketed polyethylene/ polypropylene bakery bags

9" wide minimum

32" long (measured flat) maximum

#### Included

Adjustable Mounting Bracket

### **Shipping Weight**

35 lbs. (16kg)

Height: 28.06" Width: 16.62" Depth: 13.12"







Above specifications subject to change without notice. The information contained herein is correct as of the date hereof.

Recommendations or suggestions are made without guarantee or representation as to results.