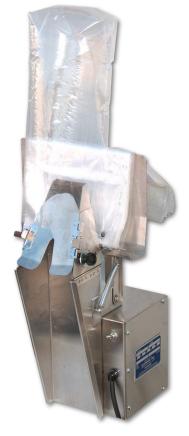

# Mini-Vert Air Bread Bagger

### **Key Features**

- · Three times faster than manual bagging
- Slices don't shift during loading
- Bag hard / soft crusted, sliced / unsliced breads
- Ideally suitable for pan loaf bread
- Next bag pops up/open automatically
- Mounts directly to your slicer or bench
- Up to 1,200 packages/hour