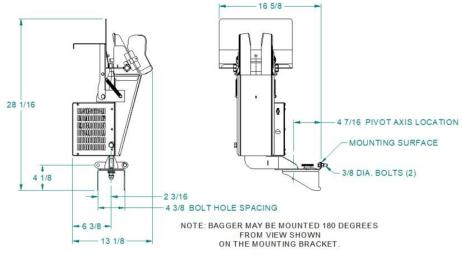

### **Shipping Weight**

35 lbs. (16kg)

Height: 28.06" Width: 16.62" Depth: 13.12"

Above specifications subject to change without notice. The information contained herein is correct as of the date hereof.