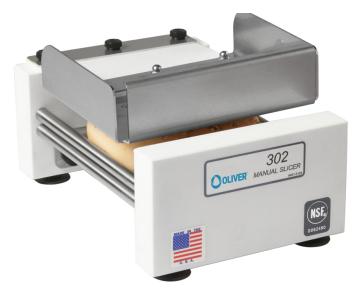

## **Bagel & Bun**

Manual Slicer

Model 302-N

## **PRODUCT SPECIFICATIONS**

**Dimensions:** H-3.75" x W-5.5" x D-8.5"

**Finish:** Stainless steel contact components and food-safe materials throughout

Slicing Options: 1/2"

Warranty: Standard 1-year

## **KEY FEATURES**

Slices warm bagels or buns without crushing or deforming product

Completely slices product with a clean, consistent cut

Keeps both hands occupied while slicing

Reduce risk of lacerations

Easy grip cover to hold product

Suction cup feet to secure unit to table

Easy insert knife guide

Easy to clean, just place in the dishwasher

Made in the U.S.A.

NSF