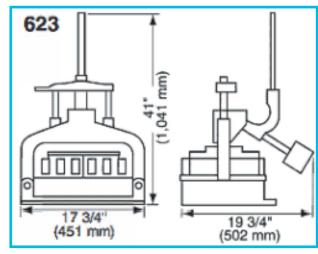

### Height:

41" (1,041 mm)

#### Width:

17 3/4 (451 mm)

#### Length:

19 3/4" (502 mm)